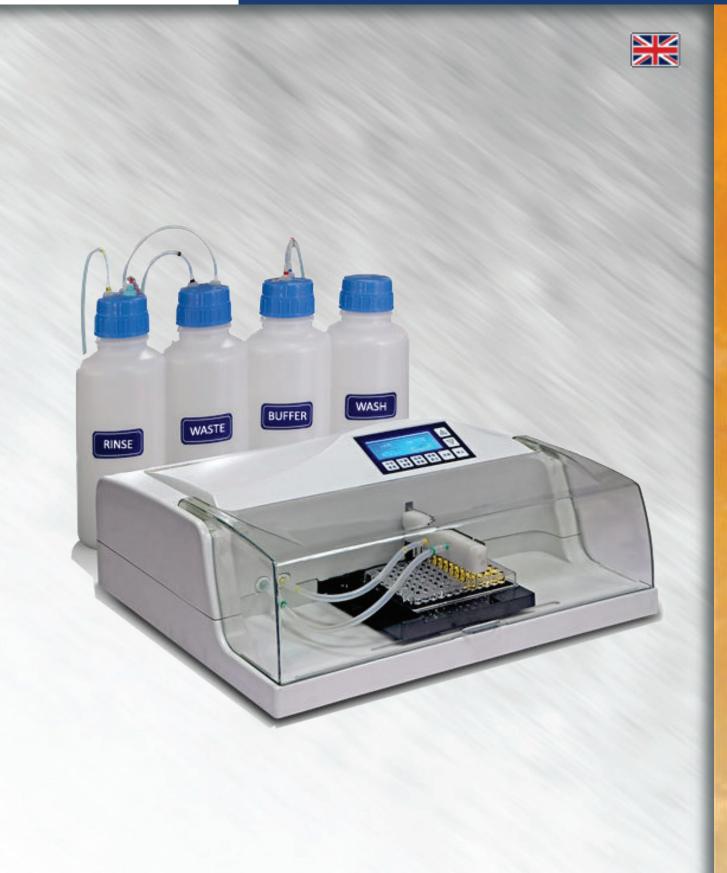

## **SPI 500**

Microplate washer

## Microplate washer

## **Main features**

- Large LCD display, menu designed for easy use
- Whole plate washing or single strip washing
- 12-way and 8-way manifold included
- Low residual volume by two pipettes
- Complete bottom washing
- Shaking and dipping function
- Automatic monitoring of vacuum and pressure, automatic rinse cycle
- Flat, V-bottom or U-bottom plate and strips washing
- Large memory to store up to 48 user programmed wash protocols
- Emergency stop available and liquid warning